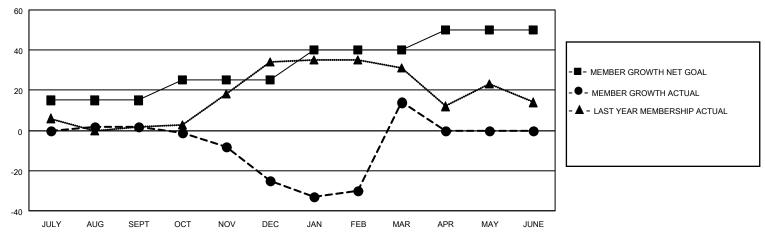

## District 8 S

| Clubs                 |               |           |               | Members               |                         |                         |                                                    |
|-----------------------|---------------|-----------|---------------|-----------------------|-------------------------|-------------------------|----------------------------------------------------|
| RESULTS FOR 2021-2022 |               |           |               | RESULTS FOR 2021-2022 |                         |                         |                                                    |
| QUARTER               | NEW CLUB GOAL | NEW CLUBS | DROPPED CLUBS | QUARTER MEN           | MBER GROWTH NET<br>GOAL | MEMBER GROWTH<br>ACTUAL | DROPPED<br>MEMBERS ACTUAL<br>(including transfers) |
| JULY/AUG/SEPT         | 0             | 0         | 1             | JULY/AUG/SEPT         | 15                      | 30                      | 27                                                 |
| OCT/NOV/DEC           | 1             | 0         | 1             | OCT/NOV/DEC           | 10                      | 15                      | 40                                                 |
| JAN/FEB/MAR           | 0             | 1         | 0             | JAN/FEB/MAR           | 15                      | 61                      | 17                                                 |
| APR/MAY/JUNE          | 1             | 0         | 0             | APR/MAY/JUNE          | 10                      | 7                       | 19                                                 |

### GOALS AND ACTUAL MEMBERS CUMULATIVE

| DROPPED CLUBS: 2 |     | 19 CLUBS OF 37 ADDED 1 OR<br>MORE NEW MEMBERS | GENDER DISTRIBUTION                 |              |  |
|------------------|-----|-----------------------------------------------|-------------------------------------|--------------|--|
|                  |     | WORE NEW MEMBERS                              | MALE                                | 509 (52.75%) |  |
|                  |     |                                               | FEMALE 456 (47.25%)                 |              |  |
| DROPPED MEMBERS  |     |                                               | NON BINARY                          | 0 (0.00%)    |  |
|                  |     |                                               | PREFER NOT TO ANSWER                | 0 (0.00%)    |  |
| DECEASED         | 24  |                                               |                                     |              |  |
| CLUB CANCELLED   | 25  | CLICK HERE FOR CUMULATIVE                     | TOTAL FAMILY UNIT MEMBERS           | 256          |  |
| OTHER            | 54  | MEMBERSHIP DATA                               |                                     |              |  |
| TOTAL            | 103 |                                               | FAMILY MEMBERS PAYING HALF DUES 133 |              |  |
|                  |     |                                               |                                     |              |  |