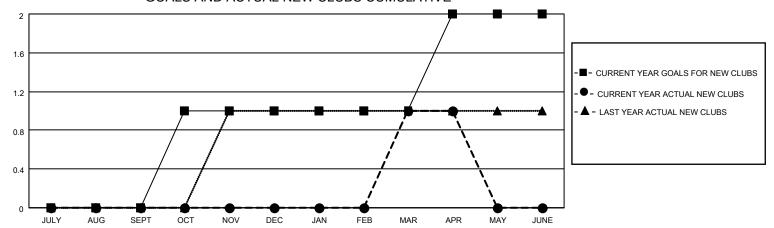

## District 8 S

| Clubs                 |               |           |               | Members               |                         |                         |                                                    |
|-----------------------|---------------|-----------|---------------|-----------------------|-------------------------|-------------------------|----------------------------------------------------|
| RESULTS FOR 2021-2022 |               |           |               | RESULTS FOR 2021-2022 |                         |                         |                                                    |
| QUARTER               | NEW CLUB GOAL | NEW CLUBS | DROPPED CLUBS | QUARTER MEN           | MBER GROWTH NET<br>GOAL | MEMBER GROWTH<br>ACTUAL | DROPPED<br>MEMBERS ACTUAL<br>(including transfers) |
| JULY/AUG/SEPT         | 0             | 0         | 1             | JULY/AUG/SEPT         | 15                      | 30                      | 27                                                 |
| OCT/NOV/DEC           | 1             | 0         | 1             | OCT/NOV/DEC           | 10                      | 15                      | 40                                                 |
| JAN/FEB/MAR           | 0             | 1         | 0             | JAN/FEB/MAR           | 15                      | 61                      | 17                                                 |
| APR/MAY/JUNE          | 1             | 0         | 0             | APR/MAY/JUNE          | 10                      | 7                       | 19                                                 |

### GOALS AND ACTUAL NEW CLUBS CUMULATIVE